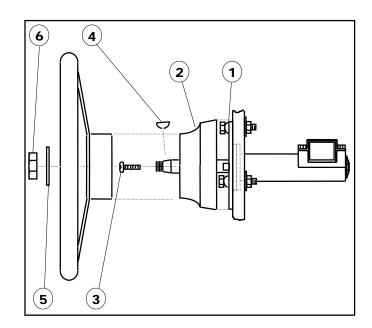

The following instructions describe how to install a bezel kit on The Back Mount Rack System helm. The SB 39526 kit is designed to work with SH5210 Series Back Mount Rack Helms only, while the SB 39544 kit is designed to work with SH5230 Series  $\mathbf{n}\mathbf{b}_{\text{TM}}$  (No Feed Back) Back Mount Rack Systems only. Also included are instructions for installing a steering wheel.

- 1. Fully install the helm mounting plate (item 1) and helm in accordance with instructions packed with the helm.
- 2. Slide the bezel (item 2) over the shaft and retain in place with two screws (item 3).
- 3. Insert key (item 4) in slot on shaft, and push steering wheel firmly onto shaft.
- 4. Retain steering wheel in place with washer (item 5) and lock nut (item 6).

CAUTION: Steering wheel should fit snugly on key. Do not hammer into position, helm can be damaged.

| PARTS LIST |                                |      |
|------------|--------------------------------|------|
| Item       | Part                           | Qty. |
|            |                                |      |
| 1*         | Mounting Plate                 | 1    |
| 2          | Bezel                          | 1    |
| 3          | Screw, #8-32 x 1"Lg. Self Tap  | 2    |
| 4          | Woodruff Key                   | 1    |
| 5          | Washer, ½" ID                  | 1    |
| 6          | Lock Nut, ½-20                 | 1    |
| 7*         | Bolt, ¼-20 x 2 1/8" Lg.        | 3    |
| 8*         | Lock Nut, 1/4-20               | 3    |
| 9*         | Washer, 1" OD                  | 3    |
| 10*        | Bolt, ¼-20 x 1" Lg. Lock Patch | 3    |
| 11*        | Washer, ½" ID                  | 3    |
|            |                                |      |